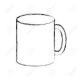

I) Select the correct answer and fill in the blanks.

II) Fill in the blanks.

| 1) The side view of a cup is |
|------------------------------|
|------------------------------|

- 2) The front view of a cup is \_\_\_\_\_\_.
- 3) The top view of a staircase is \_\_\_\_\_.
- 4) The side view of a staircase is \_\_\_\_\_.
- 5) The front view of a staircase is \_\_\_\_\_\_.
- 6) The top view of a fan is \_\_\_\_\_\_.
- 7) The side view of a fan is \_\_\_\_\_\_.
- 8) The front view of a fan is \_\_\_\_\_\_.
- 9) The top view of a bus is \_\_\_\_\_.
- 10) The side view of a bus is \_\_\_\_\_.
- III) Say true or false. If false, write the correct sentence.
- 1) This is the front view of a suitcase.

- Ans. \_\_\_\_\_
- 2) This is the top view of a suitcase.

Ans.

3) This is the top view of a mug.

Ans. \_\_\_\_\_

4) This is the side view of a mug.

Ans.

5) This is the top view of a bucket.

Ans.