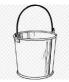

- Ans. \_\_\_\_\_
- 2) This is the top view of a suitcase.

Ans.

3) This is the top view of a mug.

Ans. \_\_\_\_\_

4) This is the side view of a mug.

Ans.

5) This is the top view of a bucket.

Ans.

6) This is the side view of a bucket.

Ans.

7) This is the side view of a shoe.

\_\_\_\_

Ans. \_\_\_\_\_

8) This is the top view of a shoe.

Ans.

9) This is the side view of a shoe.