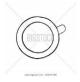

| Ans.                                                                      |    |  |  |  |  |
|---------------------------------------------------------------------------|----|--|--|--|--|
| d) To reach community centre from your building quickly - which route you |    |  |  |  |  |
| have to take?                                                             |    |  |  |  |  |
| Ans.                                                                      |    |  |  |  |  |
| e) Which places are on either side of school 1?                           |    |  |  |  |  |
| Ans                                                                       |    |  |  |  |  |
| 4) Match the following.                                                   |    |  |  |  |  |
| a) plate top view                                                         | 1) |  |  |  |  |
| b) plate side view                                                        | 2) |  |  |  |  |
| c) funnel side view                                                       | 3) |  |  |  |  |
| d) cylinder                                                               | 4) |  |  |  |  |
| e) funnel top view                                                        | 5) |  |  |  |  |